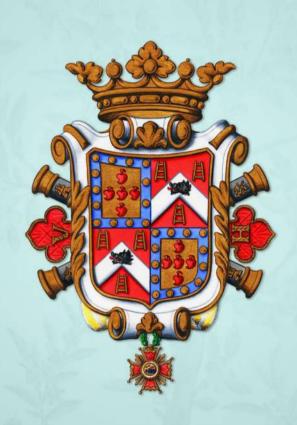

CARLOS NAVARRO HERALDIC ARTIST

### ABOUT THE ARTIST

Carlos Navarro was born in Madrid, Spain, in 1973. He has dedicated 30 years of his life to heraldic art. Navarro has designed numerous private and civic arms, illuminated manuscripts, medals and decorations for various entities.

Navarro is a contributor to many Spanish Government publications and he has created works for the Spanish Royal family, including the official coat of arms for H.M. King Felipe VI. He also designed his arms as a Prince of Asturias and more recently, the official coat of arms for his daughter H.R.H. Leonor, Princess of Asturias.

The artist is a member of the Royal Academy of Heraldry and Genealogy of Madrid, Academia Melitense, the Belgian-Spanish Academy of history and many other academic organizations. He is also the illustrator for the Royal Academy of History of Spain, Toro Herald to the Cronista de Armas de Castilla y León.

He was awarded the Spanish Royal Order of Isabella the Catholic and the Order of Civil Merit.

Navarro specialize in producing the highest quality heraldic artwork. You can order coats of arms, badges, monograms, bookplates, designs for stationery or signet rings and anything else you may need. He provides line drawings or full colour paintings on paper and acrylic/oil paintings on canvas.