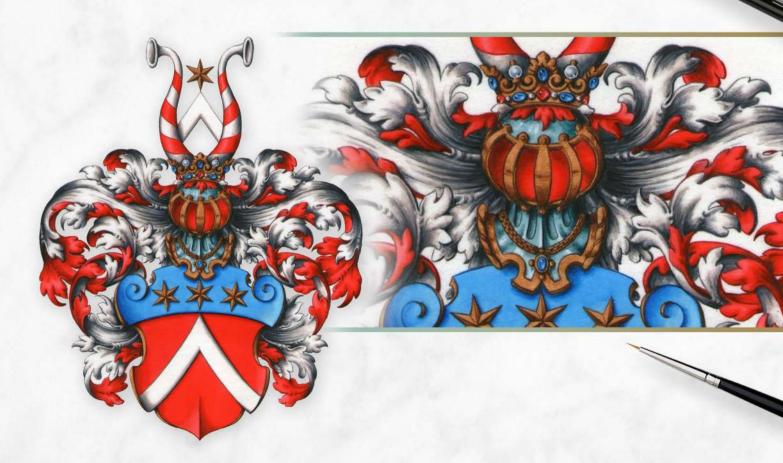

he with extra fine 5/0 brushes.
    - 4-Calculate the estimated budget using the enclosed list (p. 8). For compositions with many elements, ask for a better deal.

      I would be happy to discuss your project or any special requirements you have.
- \*Examples of elements are for illustration only. You will find images of my own artwork at the end of this document, with its prices to give you a better idea.

All images are copyrighted by Carlos Navarro ©







1- BAROQUE CARTOUCHE



2 - CROWN



3 - CREST



4 - HELMET+ CREST + MANTLING



5 - ECCLESIASTICAL HAT



6 - MOTTO



7 - CROSS BEHIND SHIELD



8 - INSIGNIA PENDENT



9 - COLLAR



10 - OTHER ELEMENTS



11 - MANTLE



12 - SINGLE SUPPORTER



13 - SUPPORTERS



14 - COMPARTMENT

# QUALITY EXAMPLES

## INK & COLOR



# COLOR



# PRICE LIST - €

| ELEMENTS                                                        | INK<br>INK & COLOR<br>COLOR A5 | COLOR          |
|-----------------------------------------------------------------|--------------------------------|----------------|
| TYPE OF SHIELD:                                                 |                                |                |
| SHIELD 1 OR 2 QUARTERS *COMPLEMENT 3 OR MORE QUARTERS *HATCHING | 150<br>35 each<br>50           | 275<br>55 each |
| PLUS:                                                           |                                |                |
| 1-ORNAMENTAL CARTOUCHE                                          | 165                            | 295            |
| 2 - C R O W N                                                   | 100-